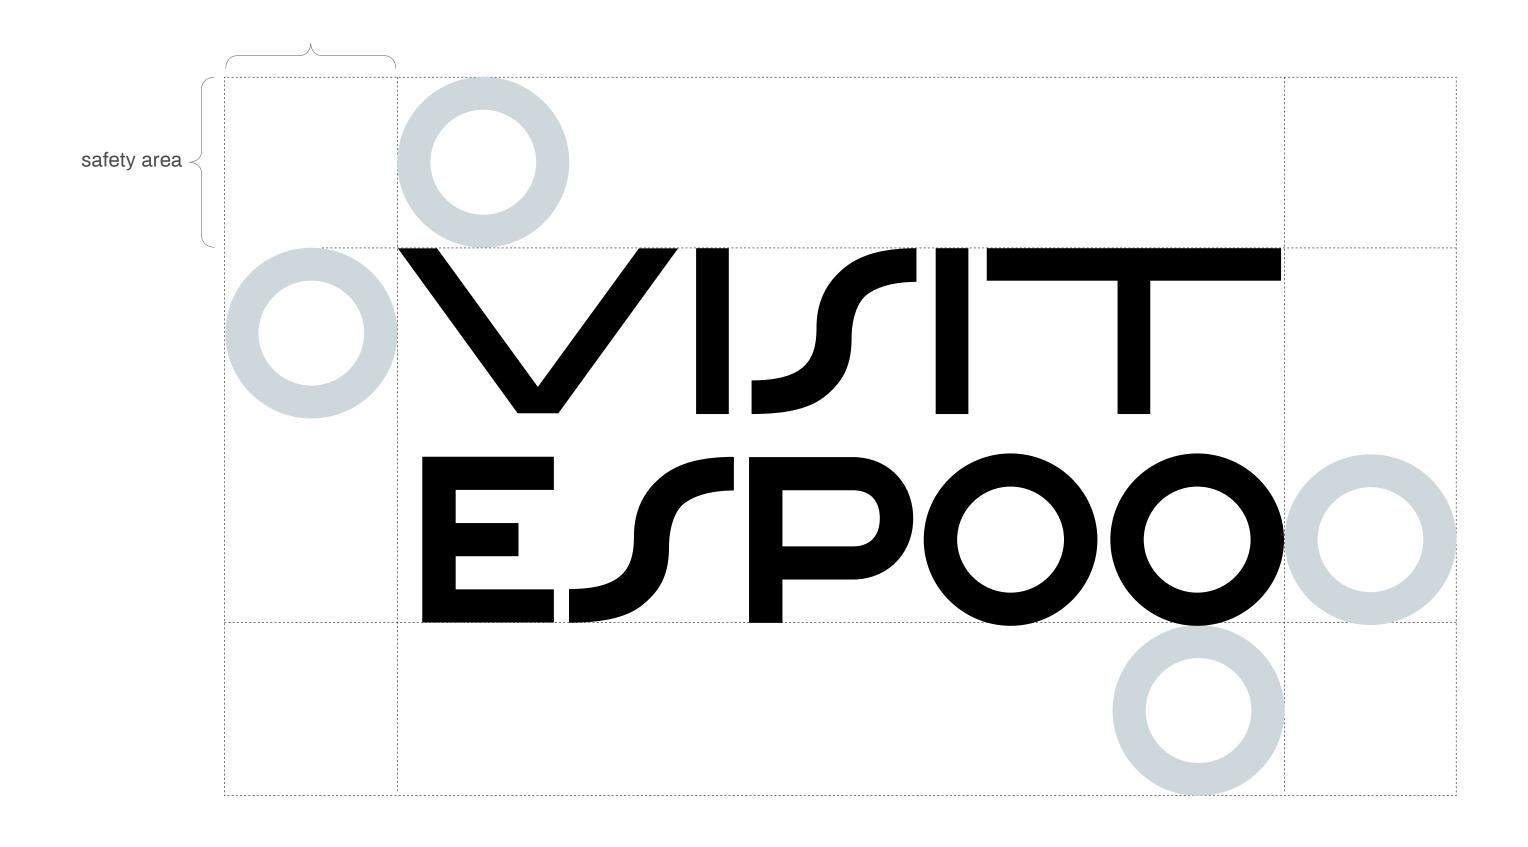

# LOGO / VISIT ESPOO / SAFETY AREA

A minimum safety area around the logo is the height of the letter "o". Keep the safety area free from other design elements, such as text or other logos.

ENTER ESP00 / BRAND BOOK