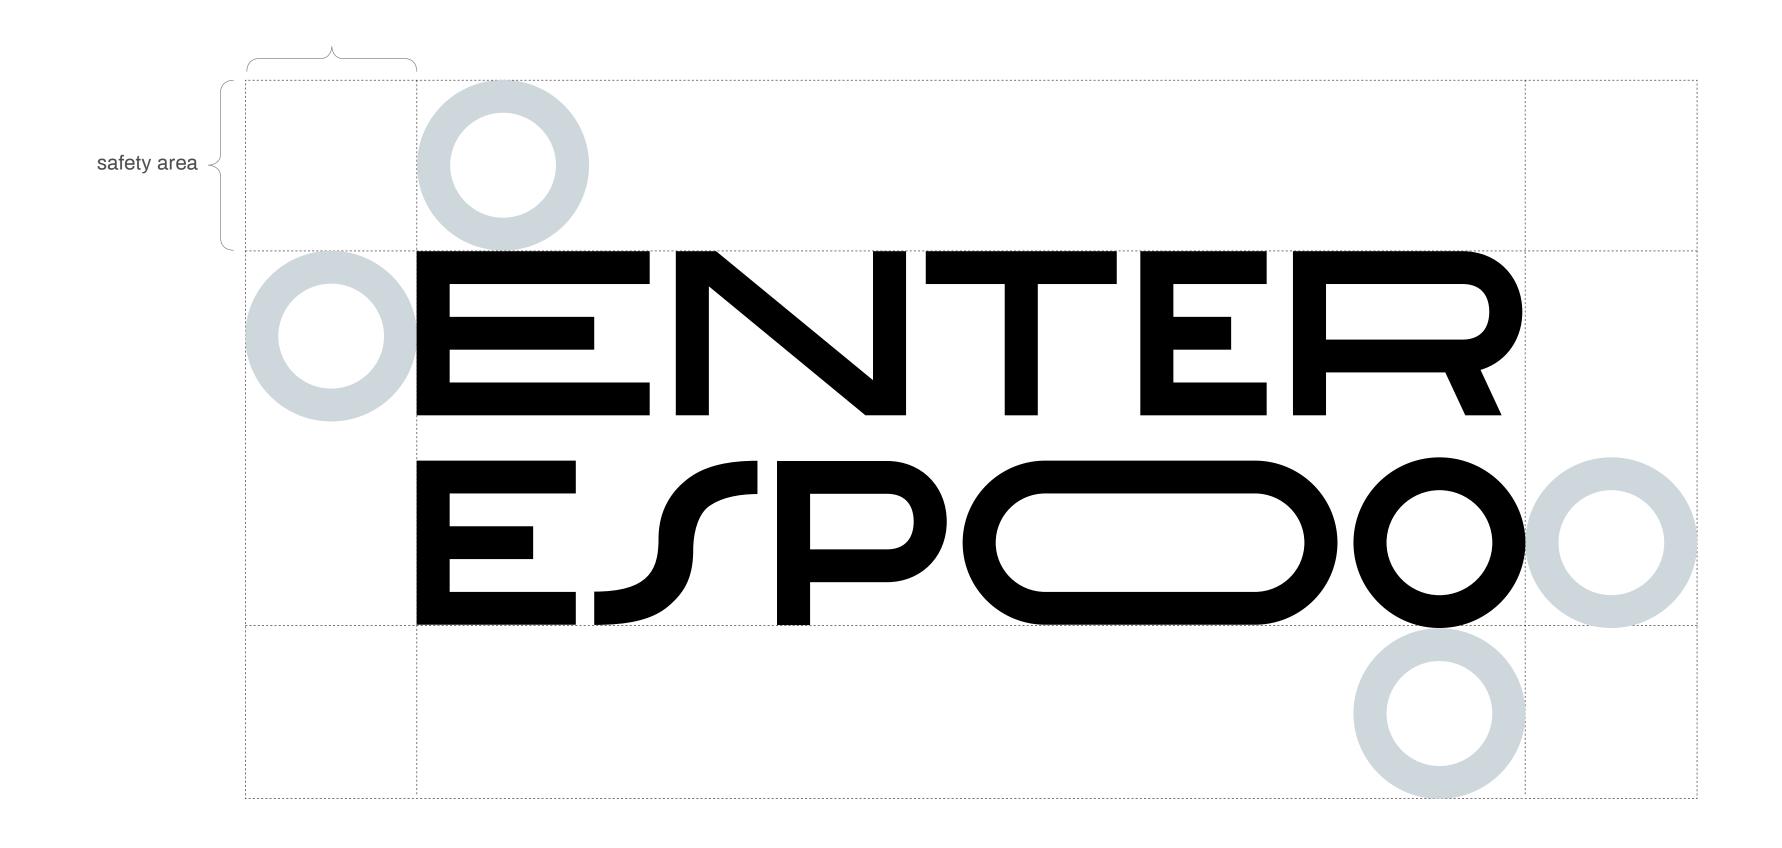

# LOGO / ENTER ESPOO / SAFETY AREA

A minimum safety area around the logo is the height of the letter "o". Keep the safety area free from other design elements, such as text or other logos.

24