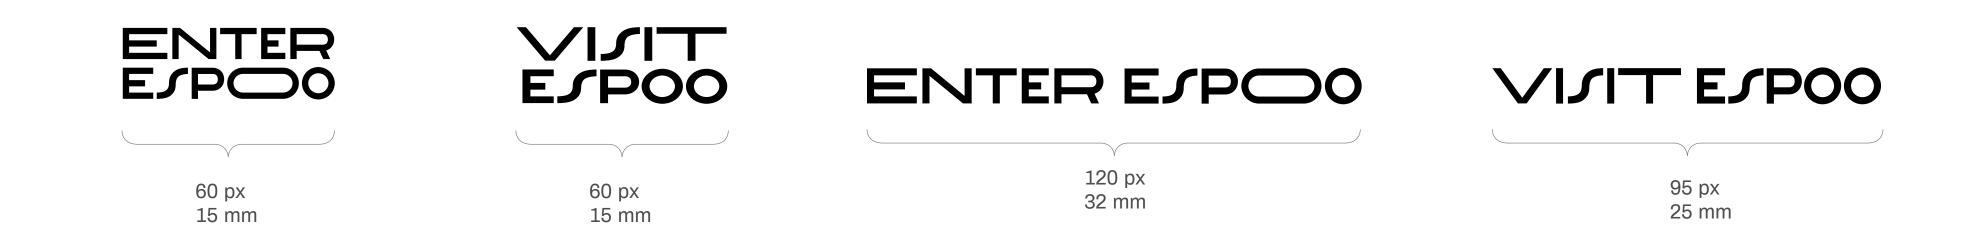

# LOGO / MINIMUN SIZE

The minimun size quarantees that the logos stay legible in small sizes. Do not use the logos smaller than this. In case of very small sizes use the oo-symbol together with company name in html-text format.